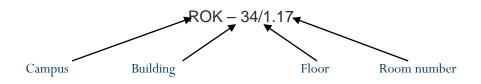

To add a room, you will need to use the standard room naming convention:

You will notice that a drop down appears displaying a selection of rooms where the room name contains the text that you have entered into the text area.