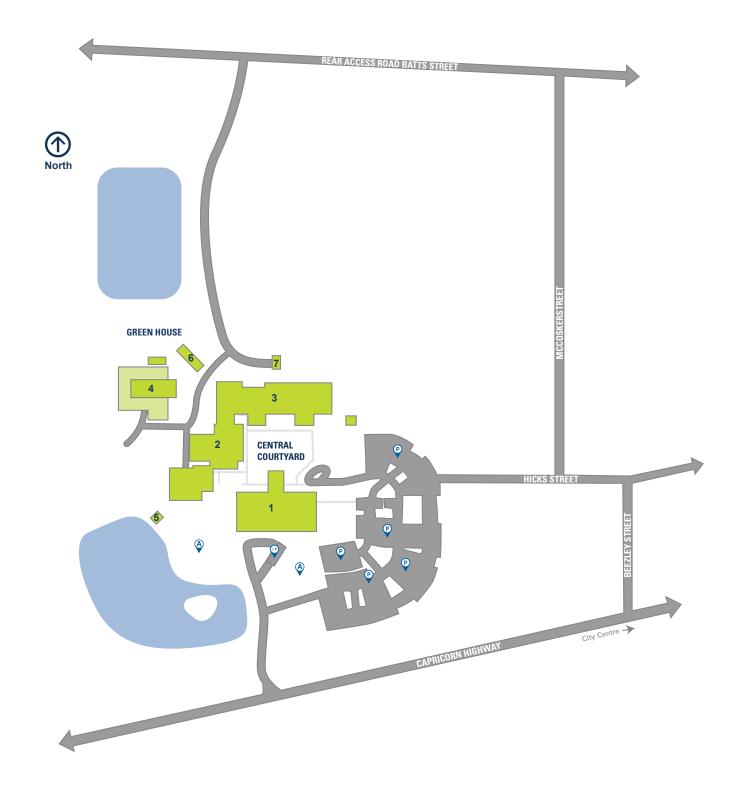

# **CQUNIVERSITY EMERALD**

| KEY                                             |          |  |
|-------------------------------------------------|----------|--|
| Teaching Facilities                             |          |  |
| Assembly Area                                   | A        |  |
| Parking                                         | P        |  |
| Parking (Disability)                            | <b>₽</b> |  |
| Road                                            |          |  |
| Footpath                                        |          |  |
| Disclaimers                                     | E        |  |
| Wheelchair access is available to all buildings |          |  |

#### **PHONE**

| Student Enquiries | 13 27 8 | 16 |
|-------------------|---------|----|
|                   |         |    |

Overseas Enquiries +61 7 4930 9000

- 1 Main reception/Lecture rooms/Library
- 2 Lecture rooms/Workshops
- 3 Lecture rooms/Workshops
- 4 Lecture rooms/Workshops
- 5 Fire shed
- 6 Fuel shed
- 7 Wash down