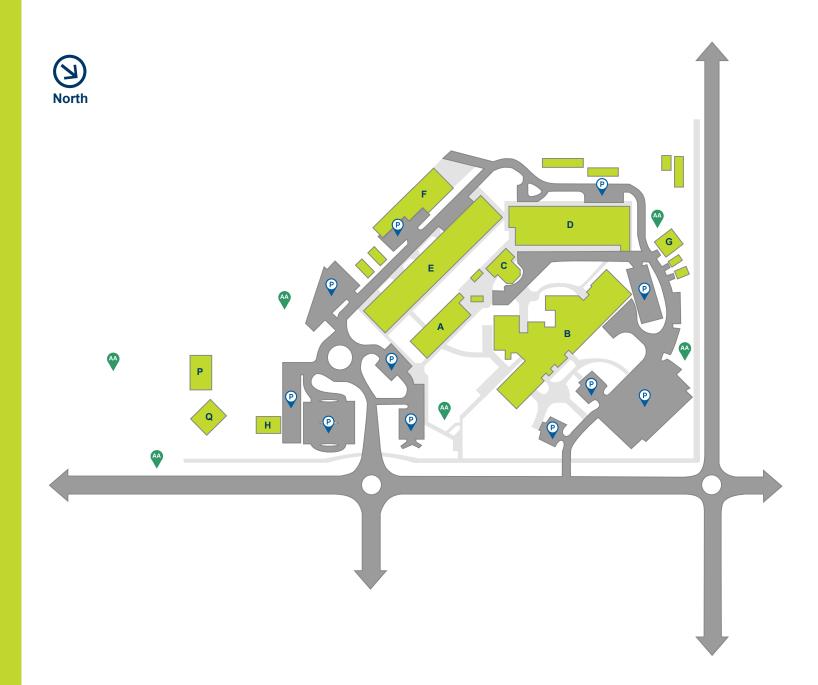

#### TEACHING FACILITIES

- A Library/Student Services
- B Arts/Beauty/Business/Hairdressing/IT/Training Restaurant/ Language, Literacy and Numeracy
- C Lecture Theatre
- D Automotive/Mechanical/Metal Fabrication
- E Electrical/Fitting and Machinery/Mechanical
- F Refrigeration
- G Horticulture
- P Bricklaying/Construction
- Q Plumbing

#### **ADMINISTRATION AND STAFF**

- B Staff Offices
- E Staff Offices
- F Facilities Management and Stores

### **COMMERCIAL/PUBLIC FACILITIES**

B Canteen