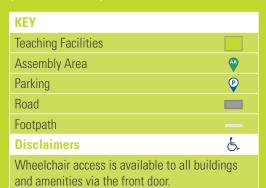

#### TEACHING FACILITIES

- A Library/Student Services
- B Arts/Beauty/Business/Hairdressing/IT/Training Restaurant/ Language, Literacy and Numeracy
- C Lecture Theatre
- D Automotive/Mechanical/Metal Fabrication
- E Electrical/Fitting and Machinery/Mechanical
- F Refrigeration
- G Horticulture
- P Bricklaying/Construction
- Q Plumbing