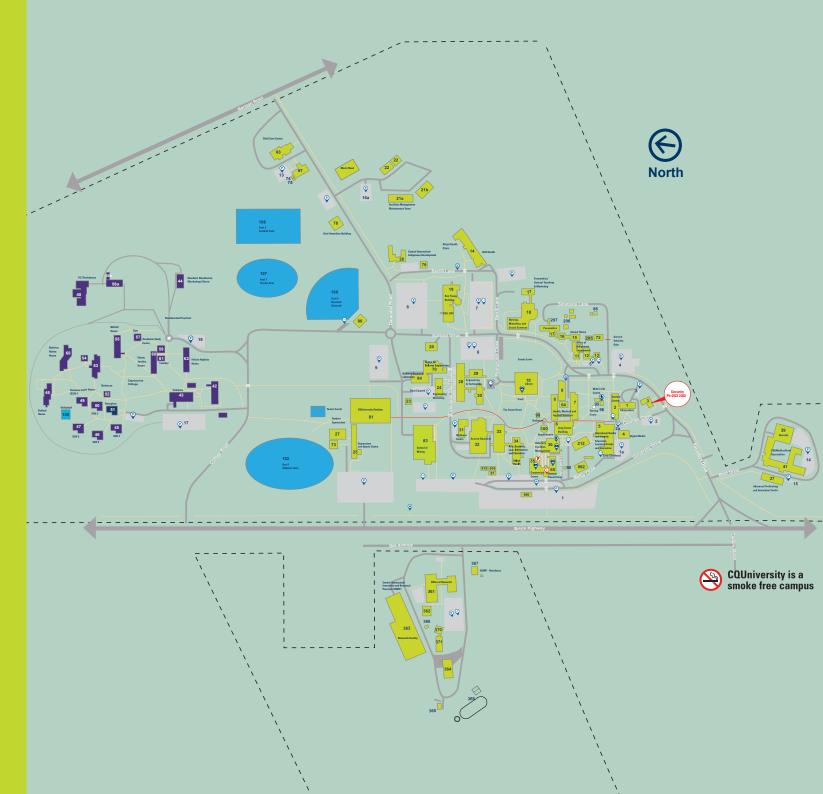

## COUNIVERSITY ROCKHAMPTON NORTH

| KEY                                                                                                                 |            |
|---------------------------------------------------------------------------------------------------------------------|------------|
| Building/Facilities                                                                                                 |            |
| Residential Facilities                                                                                              |            |
| Sports and Recreational                                                                                             |            |
| Bus Stop                                                                                                            | 9          |
| Information                                                                                                         | 0          |
| Parking                                                                                                             | P          |
| Parking (Disability)                                                                                                | <b>\$P</b> |
| Road                                                                                                                |            |
| Footpath                                                                                                            |            |
| Main Footpath (Spine)                                                                                               |            |
| Disclaimers                                                                                                         |            |
| Wheelchair access is available to all buildings and amenities via the front door unless stated on the reverse page. | G          |

# COUNIVERSITY ROCKHAMPTON NORTH

### ACCESSIBILITY

There is a concrete pathway to all major buildings.

- 1 Lower ground level from P2a. Ground not available.
- 2 Lower ground from P2a. Ground from disabled park at Building 5.
- 4 Via access behind Building 6 and 36 through 5 to Building 4.
- 5 Lower ground from the disabled park at Building 5. Ground via access from behind Buildings 6 and 36. Levels 1 and 2 from Melba Close at Building 5.
- 6 Ground from front entrance. Levels 1 and 2 from access behind Buildings 6 and 36.
- Zower ground from Archer Place. Ground from front entrance. Level 1 via lift in Building 9 through Building 8 to Building 7.
- 8 Lower ground from Archer Place. Ground and Level 1 via lift in Building 9.
- 15/16 Via a ramp at the front door of Building 17
- 28 From P6 to ground. Levels 1 and 2 via lift in Building 30.
- 29 From P6 to ground, Levels 1 and 2 via lift in Building 30 through Building 28.
- 31 Ground via the front door. Level 1 not available.
- 33 Ground from P11 via pathway. Levels 1 and 2 via lift in Building 32.
- 34 Ground from P1, via pathway. Levels 1 and 2 via lift in Building 32 through Building 33.
- 36 Ground via the front door. Level 1 from access behind Buildings 6 and 36.
- 77 Via front entrance of Building 18.

Chancellery

2 Student Central

3 Campus Security

4 Auditing

Digital Media

- 5 Educational Quality and Integrity Education Learning Design and Innovation
- 6 Greig Turner Building
- Health, Medical and Applied Sciences
- Thozet Building
- Health, Medical and Applied Sciences
- 8 Health, Medical and Applied Sciences
- 9 Geoff Wilson Building
- Health, Medical and Applied Sciences
- 10 Library (Bruce Hiskens Building)
- 11 Office of Indigenous Engagement
- 12
- 14 Allied Health Clinic
- 15

13

- 16 Paramedic Science
- 17 Paramedic Science
- 18 School of Nursing, Midwifery and
- Social Sciences
- 19 Digital Services Division

People and Culture

20 Flammable Liquids Storage

- 21 Facilities Management Workshops
- 22 Facilities Management Workshops
- 24 Engineering Workshops
- 25 Fitness Centre Gymnasium
- 27 Outdoor Sports Centre
- 28 School of Engineering and Technology
- 29 School of Engineering and Technology
- 30 School of Engineering and Technology
- 31 Nuloo Yumbah Building

## Wellness Centre

32 School of Access Education

#### 33

- 34 Arts, Business, Law, Informatics and Education Centre of Regional Economies and Supply
- Chains (CRESC) 35 Bookshop and Post Office
- 36 Bird Cage Bar
  - Directorate of Facilities Management
  - Refectory
- 37 Advanced Technology and Innovation Centre (ATIC)

### 38

- 41 CQMulticultural Association (Buzacott Circle)
- 42-62 Residential Precinct

## Vice-Chancellor's Residence

- 63 nGundanoo Imbabee Daycare Centre (Darambal Road)
- 65 Commercial Centre Travel Crew, Finance, Student Service, Reception, Food Outlets and Cafés
- 67 Graduation Office
- 70 Engineering and Physical Systems Research
- 77 Marketing
  - Paramedics
- 78 Oval Amenities
- 79 Fire Booster Pump Shed
- 81 CQUniversity Stadium
- 83 School of Mining
- 84 High Lab
- 94-95 Multi Faith Centre

#### 100 Amphitheatre

CRICOS: 00219C | TEQSA: PRV12073 | RTO: 40939 | P\_MAP\_0013\_ROKNorthPrecinct\_June2023